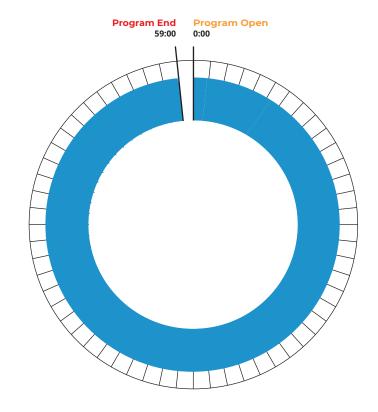

## **Radio Program Clock**

Jazz After Hours (00:00 - 59:00)

Stations have the option to take either 20 or 60 seconds for ID each hour. The cues that start and end each hour are as follows (these may vary):

## **MIDNIGHT PROGRAM BEGINS**

| 00:00:00 | PROGRAM STARTS    |
|----------|-------------------|
| 00:59:00 | ID SEQUENCE       |
| 00:59:20 | FILL MUSIC/TALK   |
| 01:00:00 | PROGRAM RESUMES   |
| 01:59:00 | ID SEQUENCE       |
| 01:59:20 | FILL MUSIC/TALK   |
| 02:00:00 | PROGRAM RESUMES   |
| 02:59:00 | ID SEQUENCE       |
| 02:59:20 | FILL MUSIC/TALK   |
| 03:00:00 | PROGRAM RESUMES   |
| 03:59:00 | ID SEQUENCE       |
| 03:59:20 | FILL MUSIC/TALK   |
| 04:00:00 | PROGRAM FEED ENDS |
|          |                   |